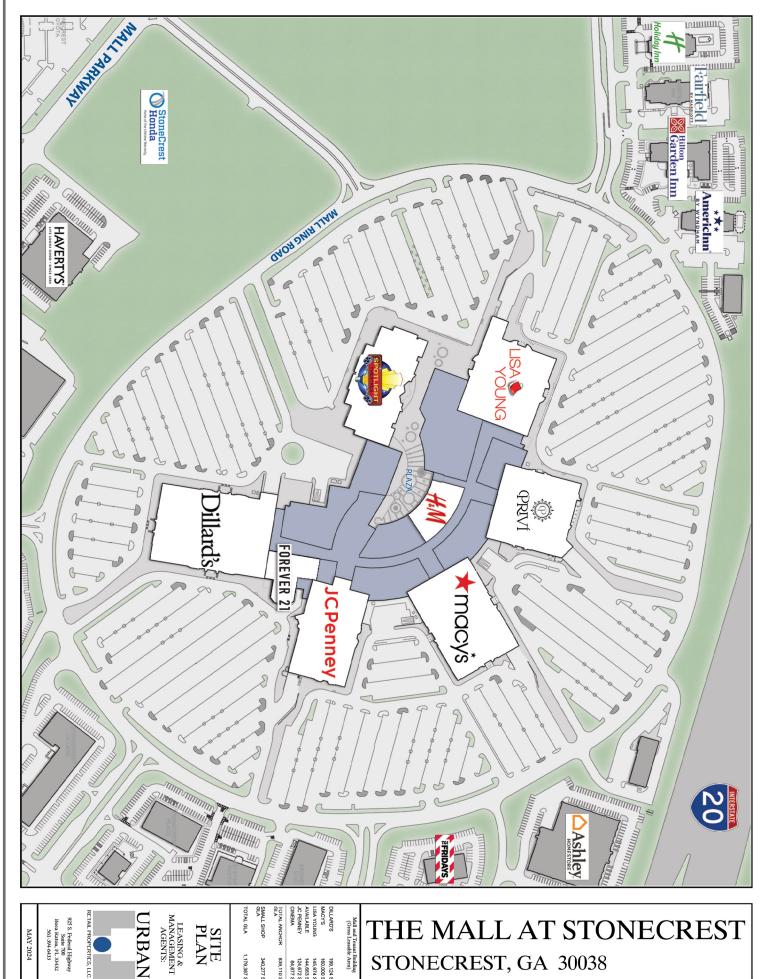

#### **MAJOR RETAILERS**

Dillard's, JCPenney, Macy's, Lisa Young, Bath & Body Works, Journey's, Lenscrafters, Chick-fil-A, H&M, Claire's, rue21, Foot Locker, Forever 21, Victoria's Secret, Champs, and Kay Jewelers.

#### **COMMENTS**

The Mall at Stonecrest is a 1.2 million square foot, two-level, enclosed super-regional shopping center located at the heart of a 1,100-acre master-planned community. This thriving east metro Atlanta live, work, play community consists of office, residential, entertainment, hotels, power centers and restaurants.

The Mall at Stonecrest is located in DeKalb County, Georgia, the third largest county and one of the state's most culturally diverse.

Situated just 20 miles east of Atlanta with convenient accessibility to I-20, the Mall at Stonecrest, which is the newest shopping center within a 20 miles radius, is a perfect stop for travelers driving west from Augusta, Georgia, and South Carolina on their way to attractions that include Stone Mountain Park, the second most popular tourist attraction in the South.