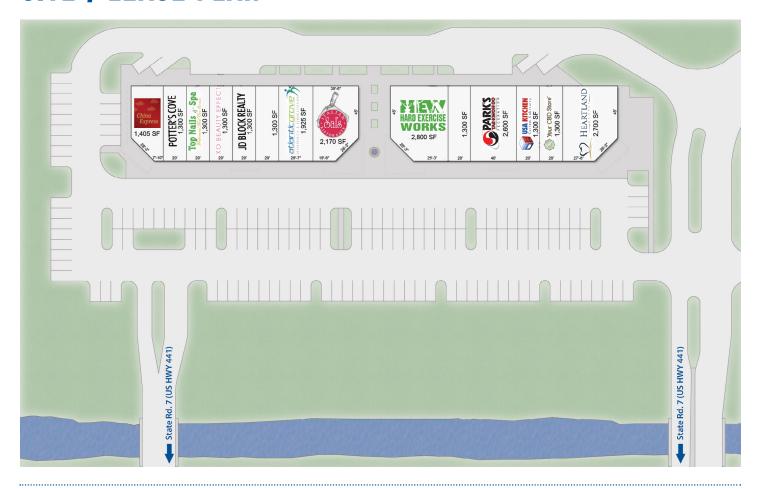

# SITE / LEASE PLAN

## TOTAL RETAIL SQFT.

5500 S State Rd 7 Lake Worth, FL 33449 State Rd. 7 / US Hwy 441 42,742 SF

### **MAJOR RETAILERS**

Super Target, Advanced Auto Parts, Mattress Firm, Pet Supermarket, Sal's Ristorante, Hard Exercise Works (HEW), China Express and Heartland