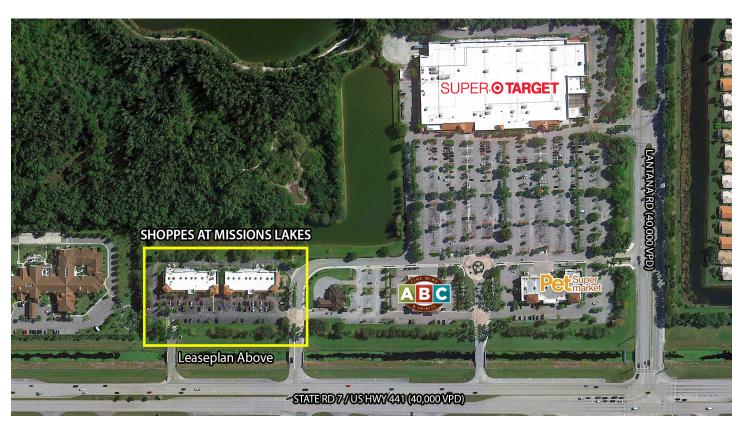

# **AERIAL**

# COMMENTS

The Shoppes at Mission Lakes is located on the northeast corner of State Road 7/ US Highway 441 and Lantana Road, approximately 10 miles south of the Wellington Mall.

The center, which is two (2) retail strips, sits directly on State Road 7, offering incredible visibility to the 59,400 cars that pass by daily.

Join a destination that includes Super Target, ABC Liquors, Pet Supermarket, Advanced Auto, Mattress Firm, and many more.