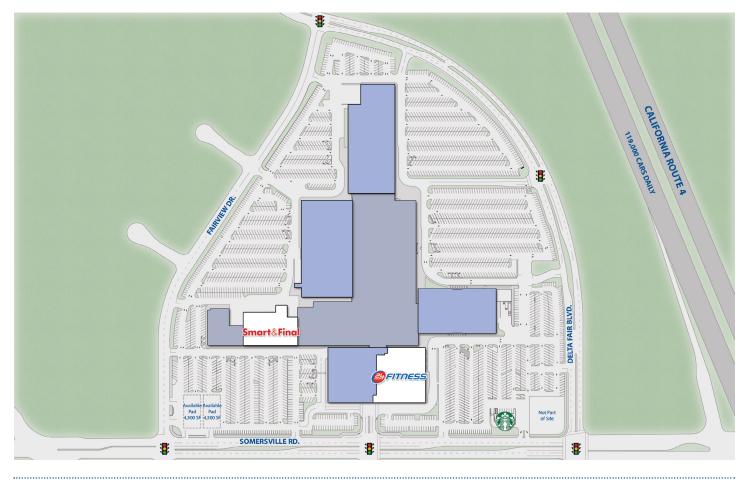

### **MAJOR RETAILERS**

24 Hour Fitness, Smart & Final, Hibbett Sports and Starbucks.

## SITE / LEASE PLAN