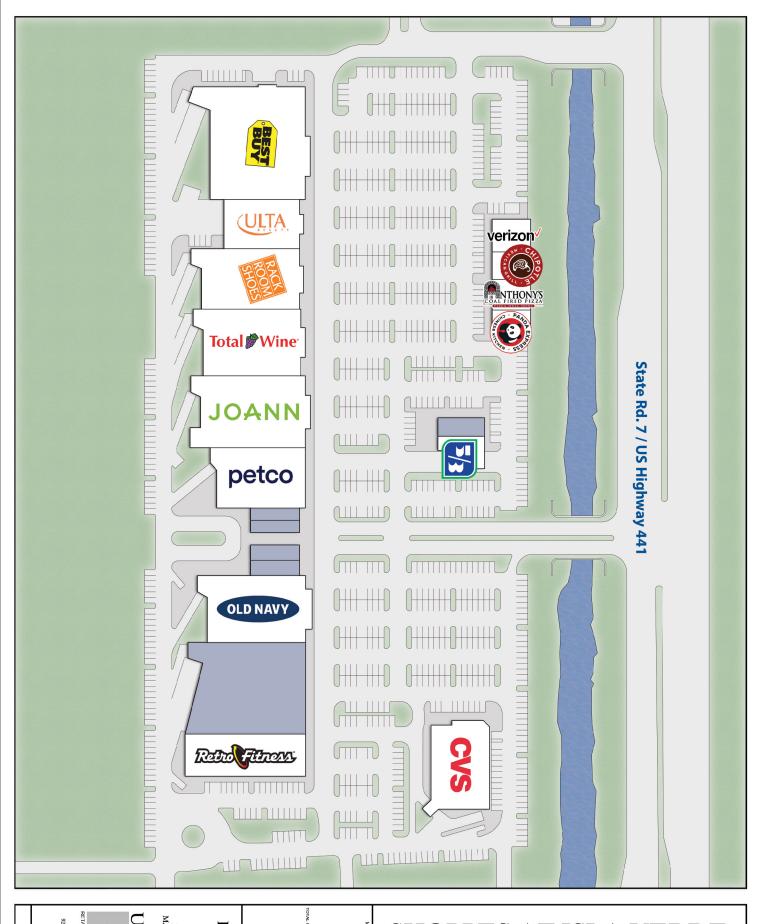

## **MAJOR RETAILERS**

Best Buy, Ulta, Rack Room Shoes, Total Wine & More, JOANN, Petco, Old Navy, Retro Fitness, CVS, Verizon, Chipotle, Panda Express, and Anthony's Coal Fired Pizza

The power center is anchored by Best Buy, Ulta, Old Navy, Petco, and JOANN, to name a few. Shoppes at Isla Verde also benefits from easy access from State Road 7/Hwy 441 with a stoplight intersection. Over 60,000 cars per day pass by the center, and the area is home to a large concentration of retail and commercial space in the market.