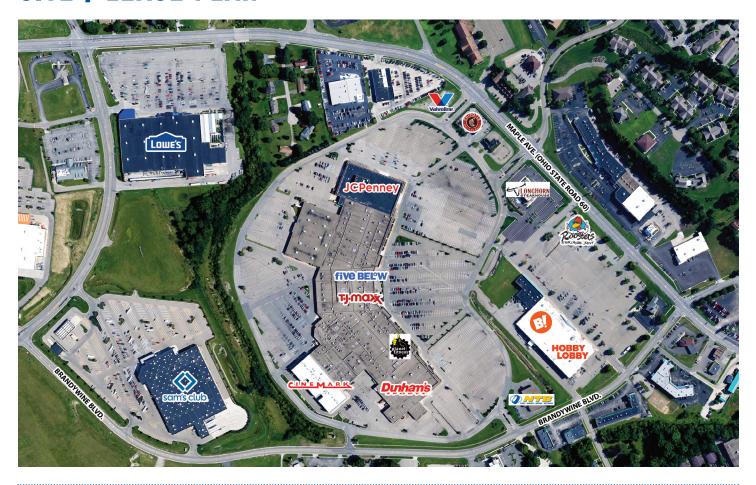

# COLONY SQUARE MALL FACT SHEET

**LOCATION** 

**REGIONAL ACCESS** 

TOTAL RETAIL SQFT.

3575 Maple Ave. Zanesville, OH 43701 Route 146, Route 60, and I-70

497,256 SF

#### **MAJOR RETAILERS**

Dunham's Sports, Cinemark Theatres, Five Below, JCPenney, T.J. Maxx and Planet Fitness

## SITE / LEASE PLAN